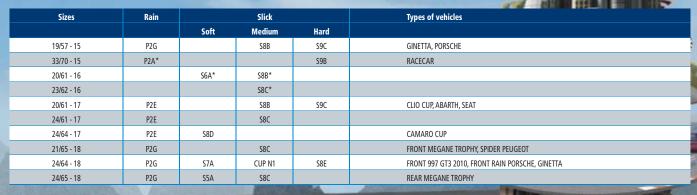

# **OPEN WHEELS**

| Sizes      | Rain | Slick | Types of vehicles                                       |
|------------|------|-------|---------------------------------------------------------|
| 20/54 - 13 | P310 | S310  | FRONT FORMULES RENAULT 2L, TALENT CUP BMW, FORMEL LISTA |
| 22/54 - 13 | P310 | S310  | TALENT CUP BMW, FORMEL LISTA                            |
| 24/57 - 13 | P310 | S310  | REAR FORMULES RENAULT 2L                                |
| 26/64 - 13 | P312 | S312  | FRONT FORMULE RENAULT 3.5                               |
| 31/66 - 13 | P312 |       | REAR FORMULE RENAULT 3.5 RAIN                           |
| 32/66 - 13 |      | S312  | REAR FORMULE RENAULT 3.5 SLICK                          |
| 26/64 - 15 | P2A* | \$7A* | FRONT SUPERLEAGUE                                       |
| 33/70 - 15 | P2B* | S8B*  | REAR SUPERLEAGUE                                        |

# PILOT SPORT CUP

\*until end of stocks

\*until end of stocks

RALLY SIZES ASPHALT

| 4   | Sizes    | Rain                                   | Slick               |        | Group                 |                             |
|-----|----------|----------------------------------------|---------------------|--------|-----------------------|-----------------------------|
| 8   | Sizes    | Kain                                   | Soft                | Medium | Hard                  | Group                       |
|     | 15/53-13 |                                        | SA00*               |        |                       | Group F                     |
|     | 16/57-14 | PA00                                   | SA00                | SA20   |                       | Group F                     |
|     | 18/58-15 | PA00                                   | SA00                | SA20   |                       | R1-N2-FA5                   |
| ₹.  | 19/57-15 | P2G                                    |                     | SA20   |                       | R1-N2-FN3                   |
| -   | 20/58-15 | PA00* • 215/45-15 MA01* • 19/57-15 P2G | SA00                | SA20   |                       | Group F                     |
| 35  | 17/60-16 | PA00                                   | SA00                | SA20   | 195/50-16 A31*        | Group F, R2                 |
|     | 20/61-16 | PA00                                   | SA00                | SA20   |                       | Group N-FA7                 |
| js. | 19/62-17 | PB00 L* and R* • PA00                  | SA00                | SA20   | SA30 • 200/50-17 A31* | R3, Group F, S1600, Group N |
|     | 20/63-17 | PA00* • 19/62-17 PA00                  | SA00                | SA20   | 225/40-17 A30*        | FA7, N4,FA8                 |
|     | 24/64-17 | PROO                                   |                     | RC01   |                       | Autocross - Rallycross      |
|     | 20/65-18 | PB00 PB01* • PC00 mix/rain             | 031C* • 031B • SA01 | SA20   | SA30                  | S2000,N4,WRC                |
|     | 24/65-18 | PE00                                   |                     | SA20   |                       | GT                          |
|     | 29/65-18 | PE00                                   |                     | SA30   |                       | GT                          |