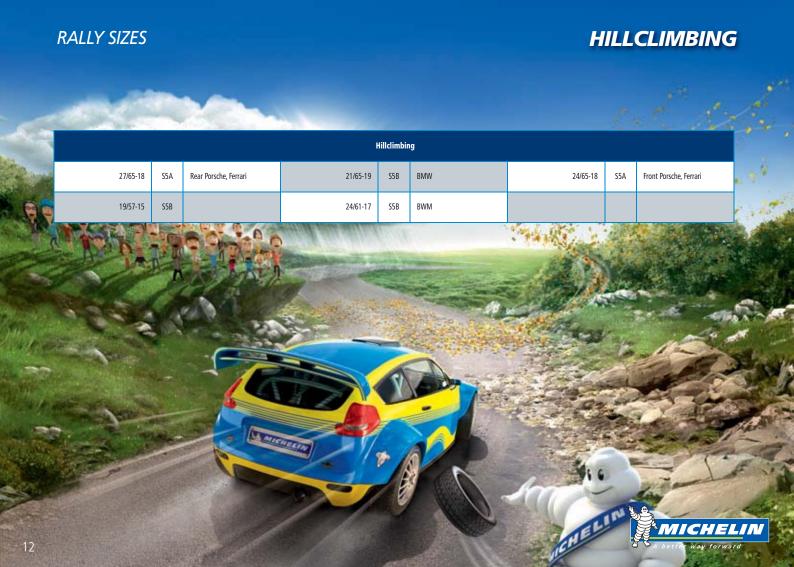

L and R  | TZ85 L and R  | 215/65-15 GZS5 L* • R* TZ95 L and R  | S2000,WRC,N4                 |





|   | Sizes    | Snow and ice                          | Snow | Group             |
|---|----------|---------------------------------------|------|-------------------|
|   | 9/58-13  | NA00                                  | NA00 | Group F, FIAT 500 |
|   | 9/58-14  | NA00                                  | C54* | Group F, 106      |
| Ç | 10/65-15 | NA00                                  | NA00 | S1600, R3         |
| 1 | 10/65-16 | NA00 spiked • GE00 L and R spiked ice | NA00 | WRC, N4, 52000    |
|   | 16/61-17 | NA00 spiked                           | NA00 | S1600, R3         |
| - | 18/65-18 | NA00 spiked                           | NA00 | WRC, N4, S2000    |

\*until end of stocks





### MICHELIN DISTRIBUTORS

# MICHELIN COMPETITION

| Australia          |                                  |         |
|--------------------|----------------------------------|---------|
| EUROPEAN TECHNIQUE | 338 Swan St., Richmond, VIC 3121 | RALLY   |
| 00 03 9428 5547    | ts@europeantechnique.com.au      | CIRCUIT |

| Austria               |                                               |         |
|-----------------------|-----------------------------------------------|---------|
| RICHARD RANK          | Roemerstrasse 5 - 85414 KIRCHDORF - Allemagne | RALLY   |
| 00 49 81 66 992 18 40 | info@ranksport.de                             | CIRCUIT |

| Belgium              |                                             |         |
|----------------------|--------------------------------