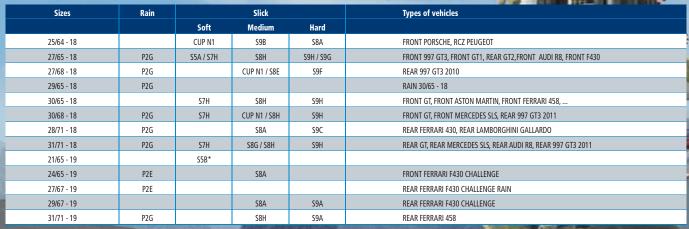

# PILOT SPORT CUP

\*until end of stocks

\*until end of stocks

RALLY SIZES ASPHALT

| 4   | Sizes    | Rain                                   | Slick               |        | Group                 |                             |
|-----|----------|----------------------------------------|---------------------|--------|-----------------------|-----------------------------|
| 8   | Sizes    | Kain                                   | Soft                | Medium | Hard                  | Group                       |
|     | 15/53-13 |                                        | SA00*               |        |                       | Group F                     |
|     | 16/57-14 | PA00                                   | SA00                | SA20   |                       | Group F                     |
|     | 18/58-15 | PA00                                   | SA00                | SA20   |                       | R1-N2-FA5                   |
| ₹.  | 19/57-15 | P2G                                    |                     | SA20   |                       | R1-N2-FN3                   |
| -   | 20/58-15 | PA00* • 215/45-15 MA01* • 19/57-15 P2G | SA00                | SA20   |                       | Group F                     |
| 35  | 17/60-16 | PA00                                   | SA00                | SA20   | 195/50-16 A31*        | Group F, R2                 |
|     | 20/61-16 | PA00                                   | SA00                | SA20   |                       | Group N-FA7                 |
| js. | 19/62-17 | PB00 L* and R* • PA00                  | SA00                | SA20   | SA30 • 200/50-17 A31* | R3, Group F, S1600, Group N |
|     | 20/63-17 | PA00* • 19/62-17 PA00                  | SA00                | SA20   | 225/40-17 A30*        | FA7, N4,FA8                 |
|     | 24/64-17 | PROO                                   |                     | RC01   |                       | Autocross - Rallycross      |
|     | 20/65-18 | PB00 PB01* • PC00 mix/rain             | 031C* • 031B • SA01 | SA20   | SA30                  | S2000,N4,WRC                |
|     | 24/65-18 | PE00                                   |                     | SA20   |                       | GT                          |
|     | 29/65-18 | PE00                                   |                     | SA30   |                       | GT                          |