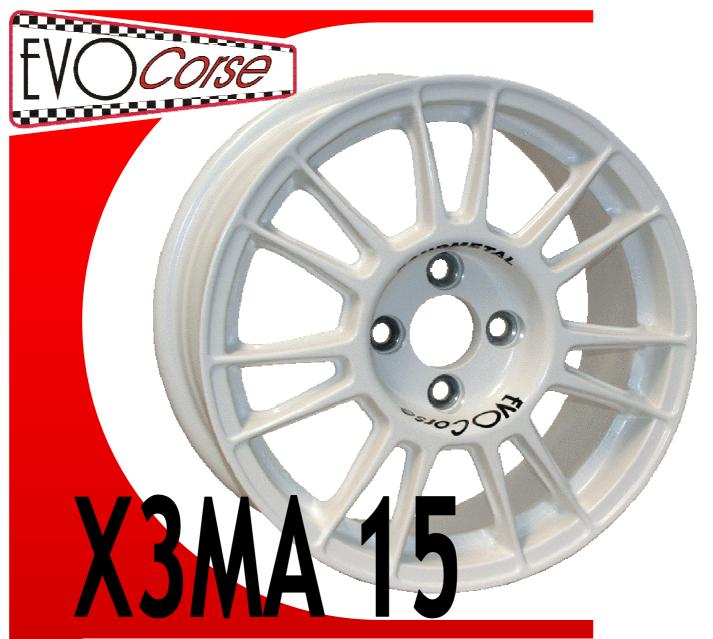

Following up the great success of the Sanremo 15 line, the best and the most popular wheel on the market, the Evo Corse team, thanks to the experience acquired during these years with the competitions and using the best technologies, has now reached another important goal of great technological value.

The new wheel is the X3MA 15 (EXTREMA 15), obtained from a special low pressure casting, in primary alloy aluminium with heat treatment, that provides resistance and lightness absolutely out of the ordinary.

Better handling, better acceleration and cooling during braking, thanks to its design and especially to its incredible weight: 6,5 Kg; about 2 kg per wheel less than the other best wheels available in the market.

The X3MA wheel is ready for Renault Clio (Phase 1 and Light) and Peugeot: in the near future more applications will be available.