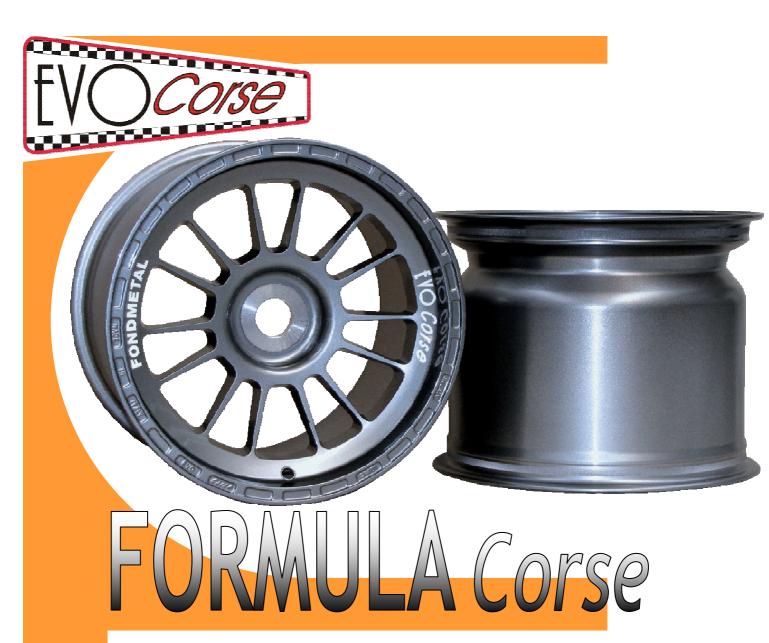

The last creature is the **FORMULA** *Corse*: an aluminum wheel, available in 13" sizes form 8,5 and 9 for the front wheel and 10-10,5 for the rear wheel, with lightness and strength absolutely not conventional.

Experience and technology made this wheel at the same level as best magnesium wheels on the market, but with a price much more aggressive.

Better handling, better acceleration and cooling during the braking, great stiffness and strength, thanks to its design and especially to its incredible weight, starting from 3,9 Kg;

Available now in **Dallara F3** application, but deliverable on demand in many different applications, all absolutely **monolock**.